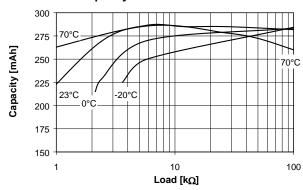

#### Cell capacity at various loads

\*In applications where the battery is exposed to temperatures above 70 °C, please contact Renata for consultancy.
\*\* The maximum current is determined for a yield of 70% of the nominal capacity with a cut-off voltage of 2.0V, at 23°C.