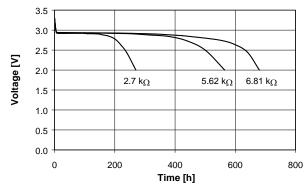

# **CR2430**

3V Lithium Battery OEM Swiss Made

## **Technical Data Sheet**

## **Specifications**

Chemical System Li / MnO<sub>2</sub>

Nominal Voltage 3 V

Rated Capacity 285 mAh
Standard Discharge Current 0.5 mA
Max. Cont. Discharge Current\*\* 4.0 mA
Average Weight ~ 4.1 g

Operating Temperature\* -40 - +85 °C Self Discharge at 23°C <1% / year

## **Dimensions**

(According to IEC 60086)



### **Performance**

### Discharge performance at 23°C



#### Discharge performance at 23°C



#### Temperature performance Load 12kΩ



#### Cell capacity at various loads



\*In applications where the battery is exposed to temperatures above 70 °C, please contact Renata for consultancy.
\*\* The maximum current is determined for a yield of 70% of the nominal capacity with a cut-off voltage of 2.0V, at 23°C.

Information and contents in this data sheet are for reference purpose only. They do not constitute any warranty or representation and are subject to change without notice. For most current information and further details, please contact your Renata representative. For safety related information please consult the ASDS document related to that product or product family. The Products of Renata SA are neither designed nor authorized for us