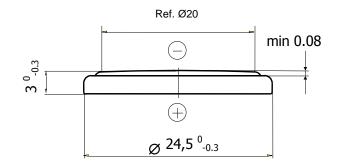

# **CR2430**

3V Lithium Battery OEM Swiss Made

## **Technical Data Sheet**

## **Specifications**

Chemical System Li / MnO<sub>2</sub>

Nominal Voltage 3 V

Rated Capacity 285 mAh
Standard Discharge Current 0.5 mA
Max. Cont. Discharge Current\*\* 4.0 mA
Average Weight ~ 4.1 g

Operating Temperature\* -40 - +85 °C Self Discharge at 23°C <1% / year

## **Dimensions**

(According to IEC 60086)



### **Performance**

### Discharge performance at 23°C



#### Discharge performance at 23°C



#### Temperature performance Load 12kΩ



#### Cell capacity at various loads



\*In applications where the battery is exposed to temperatures above 70 °C, please contact Renata for consultancy.
\*\* The maximum current is determined for a yield of 70% of the nominal capacity with a cut-off voltage of 2.0V, at 23°C.

Information and contents in this data sheet are for reference purpose only. They do not constitute any warranty or representation and are subject to change without notice. For most current information and further details, please contact your Renata representative. For safety related information please consult the ASDS document related to that product or product family. The Produc