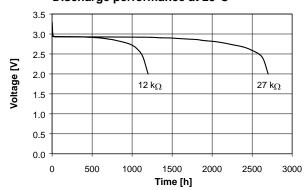

# **CR2430**

3V Lithium Battery OEM Swiss Made

## **Technical Data Sheet**

## **Specifications**

Chemical System Li / MnO<sub>2</sub>

Nominal Voltage 3 V

Rated Capacity 285 mAh
Standard Discharge Current 0.5 mA
Max. Cont. Discharge Current\*\* 4.0 mA
Average Weight ~ 4.1 g

Operating Temperature\* -40 - +85 °C Self Discharge at 23°C <1% / year

## **Dimensions**

(According to IEC 60086)



### **Performance**

### Discharge performance at 23°C



#### Discharge performance at 23°C



#### Temperature performance Load 12kΩ



#### Cell capacity at various loads



\*In applications where the battery is exposed to temperatures above 70 °C, please contact Renata for consultancy.
\*\* The maximum current is determined for a yield of 70% of the nominal capacity with a cut-off voltage of 2.0V, at 23°C.

Information and contents in this data sheet are for reference purpose only. They do not constitute any warranty or representation and are subject to change without notice. For most current information and further details, please contact your Renata representative. For safety related information please consult the ASDS document related to that product or product family. The Products of Renata SA are neither designed nor authorized for use in certain areas of application of e