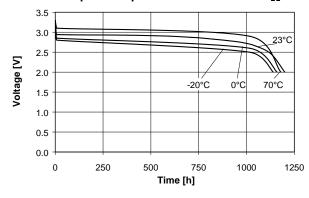

# **CR2430**

3V Lithium Battery OEM Swiss Made

## **Technical Data Sheet**

## **Specifications**

Chemical System Li / MnO<sub>2</sub>

Nominal Voltage 3 V

Rated Capacity 285 mAh
Standard Discharge Current 0.5 mA
Max. Cont. Discharge Current\*\* 4.0 mA
Average Weight ~ 4.1 g

Operating Temperature\* -40 - +85 °C Self Discharge at 23°C <1% / year

## **Dimensions**

(According to IEC 60086)



### **Performance**

### Discharge performance at 23°C



#### Discharge performance at 23°C



#### Temperature performance Load 12kΩ



#### Cell capacity at various loads



\*In applications where the battery is exposed to temperatures above 70 °C, please contact Renata for consultancy.
\*\* The maximum current is determined for a yield of 70% of the nominal capacity with a cut-off voltage of 2.0V, at 23°C.

Information and contents in this data sheet are for reference purpose only. They do not constitute any warranty or representation and are subject to change without notice. For most current information and further details, please contact your Renata representative. For safety related information please consult the ASDS document related to that product or product family. The Products of Renata SA are neither designed nor authorized for use in certain areas of application of environment. For further details we refer t